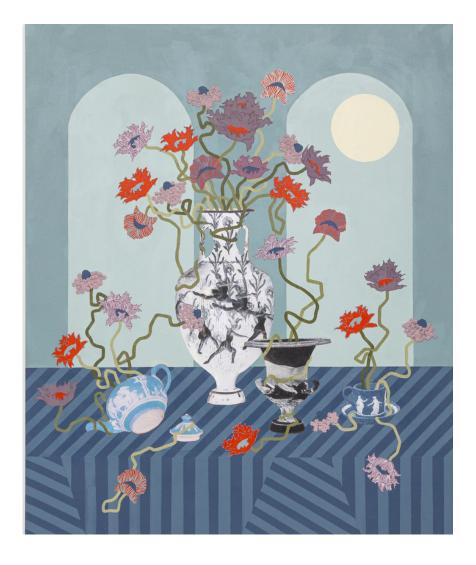

## Lizzie Gill in Geary's booth

Exhibiting an exciting artist on the rise is Geary, whose solo booth features the mixed media work of Lizzie Gill. Reflecting the fair's theme of "Gender Equality in the Arts," Gill's work blends subtle humor and nostalgia to examine domesticity and matriarchy. specifically the onus of inheritance and heirlooms. Pulling images from early 20th century magazines and museum catalogs, Gill uses a transfer method to apply these to her paintings and then sands away the paper pulp. To this, she adds acrylic paint and marble dust emulsion applied in raised lines with a cake piping tool, creating an image that is at once flat and depending textured on the viewpoint.